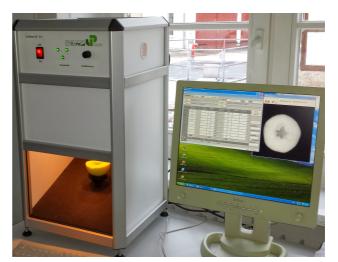

We establish links to connected measurement devices (like FT7, FTA GS-15 etc) to automatically collect and store the measured values on your PC. Further Meta-Data (producer, supplier, customer, sort, variety, growth-area, date of harvest...) as well as further quality features (homogenous coloured, slightly damaged through hail etc) or data from pesticide-analytics can be added.

Our approved measurement systems for appleripeness and Softfruit-Firmness make measurements quick and easy and allow the import of the values by just pressing a button.