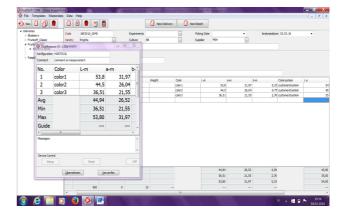

## Fruitsoft 7.0 - *THE* first choice database for your laboratory quality-management!

Easy to use – easy to fit your requirements – export to MS-Excel.

Around production and marketing of fruit and vegetables a lot of measurments are carried out that create a lot of data. Our Fruitsoft-Database is the perfect tool to collect all this data for further evaluation and processing.

We establish links to connected measurement devices (like FT7, FTA GS-15 etc) to automatically collect and store the measured values on your PC. Further Meta-Data (producer, supplier, customer, sort, variety, growth-area, date of harvest...) as well as further quality features (homogenous coloured, slightly damaged through hail etc) or data from pesticide-analytics can be added.

Within a few years a powerful tool for forecasting quality and yield grows up! It will even help to pay your suppliers by quality not only by quantity!

We will be pleased to configure the database to your requirements, to make sure, workflow and collected data are optimized. We will work out which devices are alredy available, and if they can be integrated. We can help with importing existing data and define individual protocols for storage, delivery, harvest-date forecasts etc.